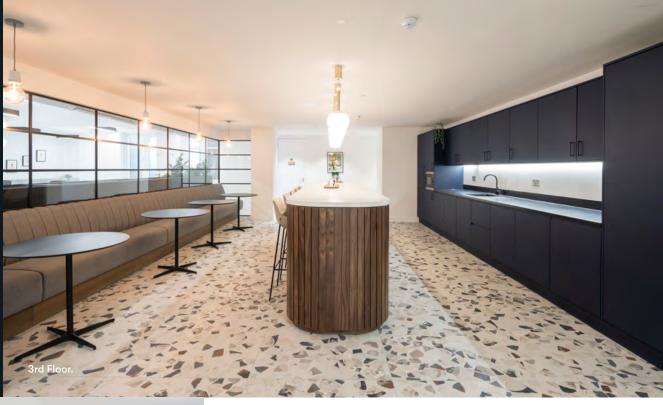

# More space to play.

Each floor benefits from a spacious private terrace, along with a kitchenette. The third floor has a fully fitted plug & play layout, providing the optimal mix of open plan desks, meeting rooms and breakout areas.

## Plug & Play 3rd Floor 7,798 sq ft / 724.5 sq m

Terrace 179 sq ft / 16.6 sq m)

Open plan desks

Hot desks

Kitchenette

Meeting room (10 persons)

Meeting room (4 persons)