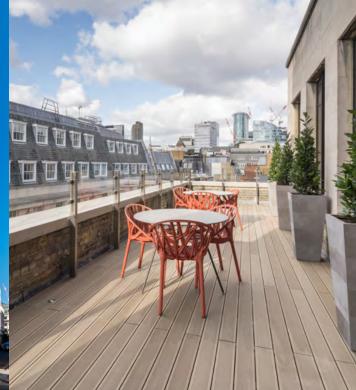

# Time for a change.

Becket House offers exceptional workspace in the heart of the City of London. The high quality finishes and wellbeing amenities, including a private terrace on each floor, will attract the most aspirational occupiers.

# More space to play.

Each floor benefits from a spacious private terrace, along with a kitchenette. The third floor has a fully fitted plug & play layout, providing the optimal mix of open plan desks, meeting rooms and breakout areas.