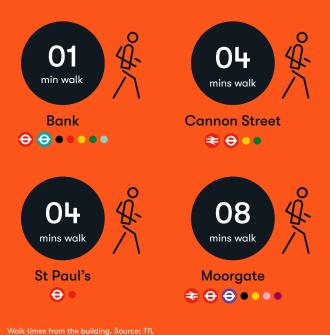

# Local stars.

Whatever you're in the mood for, the surrounding area has something for every occasion. That's all in addition to fast transport links, including the Elizabeth Line.