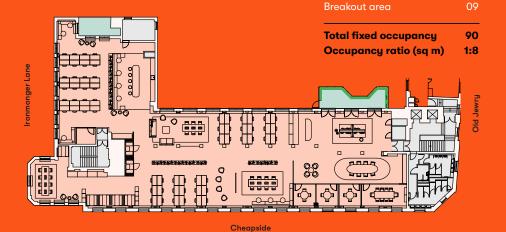

## Plug & Play 3rd Floor 7,798 sq ft / 724.5 sq m

Terrace 179 sq ft / 16.6 sq m)

Open plan desks

Hot desks

Kitchenette

Meeting room (10 persons)

Meeting room (4 persons)