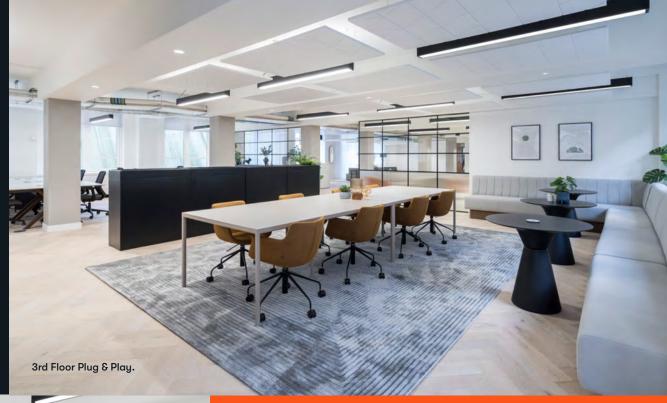

# More space to play.

Each floor benefits from a spacious private terrace, along with a kitchenette. The third floor has a fully fitted plug & play layout, providing the optimal mix of open plan desks, meeting rooms and breakout areas.

## Plug & Play 3rd Floor 7,798 sq ft / 724.5 sq m

Terrace 179 sq ft / 16.6 sq m)

Open plan desks

Hot desks

Kitchenette

Meeting room (10 persons)

Meeting room (4 persons)