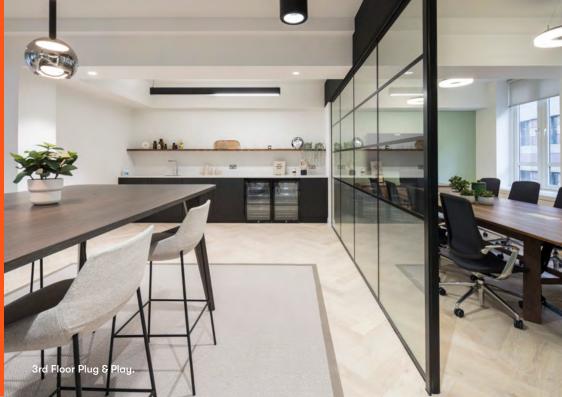

# More space to play.

Each floor benefits from a spacious private terrace, along with a kitchenette. The third floor has a fully fitted plug & play layout, providing the optimal mix of open plan desks, meeting rooms and breakout areas.