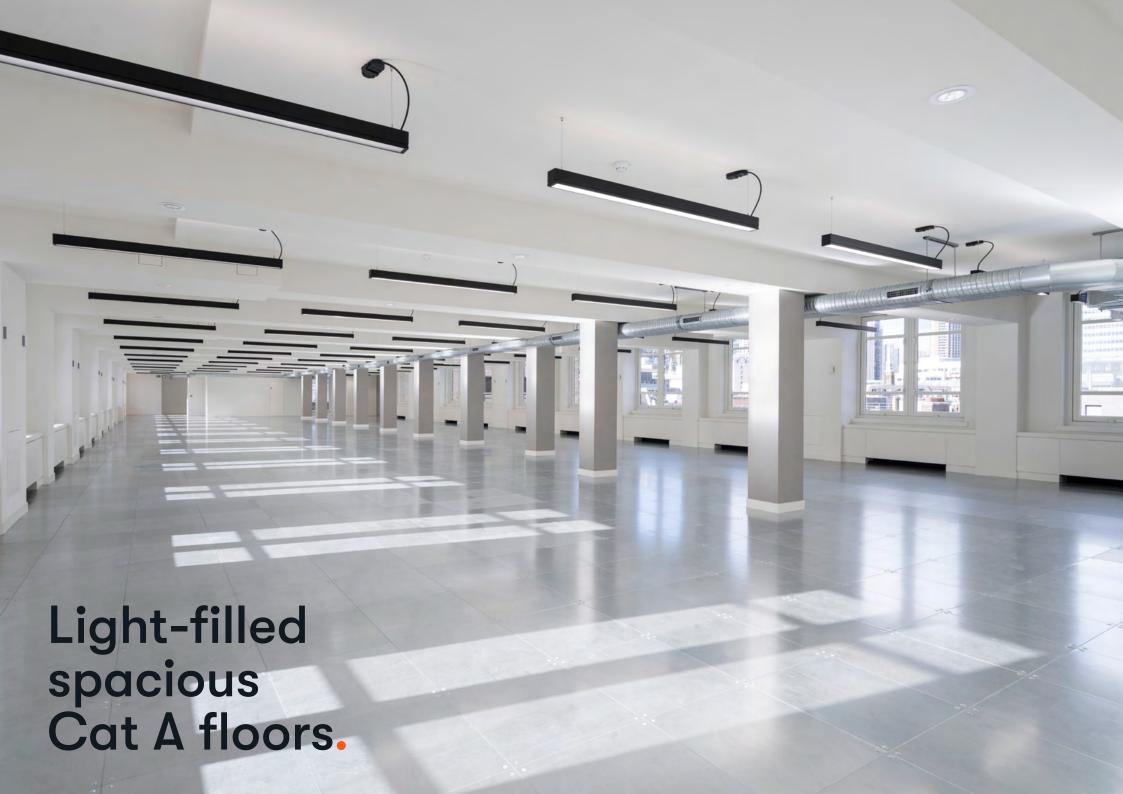

# Best in class.

The building boasts amazing amenities, including a newly refurbished reception area and top end-of-journey facilities.

Highly specified workspace.

The available floors provide the ideal work environment for a range of occupiers. The third floor has been newly fitted to the highest of standards, while the fifth floor provides Cat A space to make your own.

New exposed services & raised floors

New suspended LED lights

82 secure bike racks, 6 showers & 74 lockers

24/7 access and manned reception

Excellent fibre connectivity

2 passenger lifts & 1 goods lift