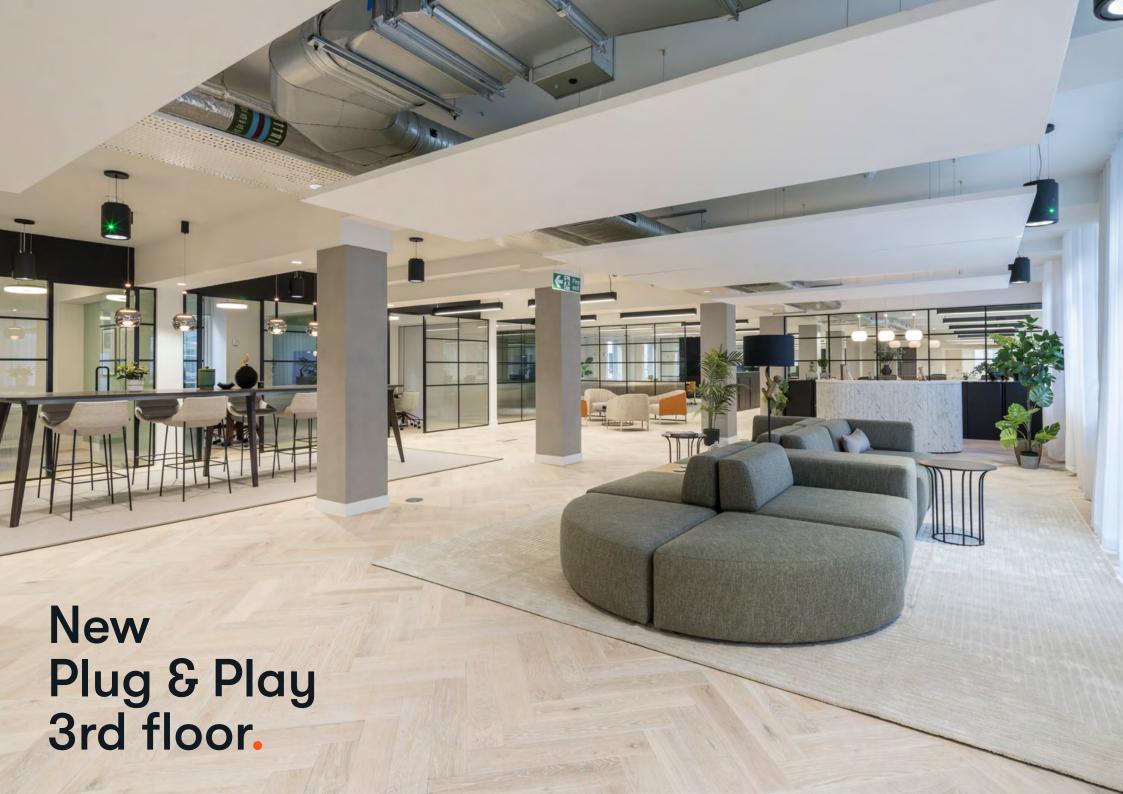

# More space to play.

Each floor benefits from a spacious private terrace, along with a kitchenette. The third floor has a fully fitted plug & play layout, providing the optimal mix of open plan desks, meeting rooms and breakout areas.

## Plug & Play 3rd Floor 7,798 sq ft / 724.5 sq m

Terrace 179 sq ft / 16.6 sq m)

Open plan desks

Hot desks

Kitchenette

Meeting room (10 persons)

Meeting room (4 persons)