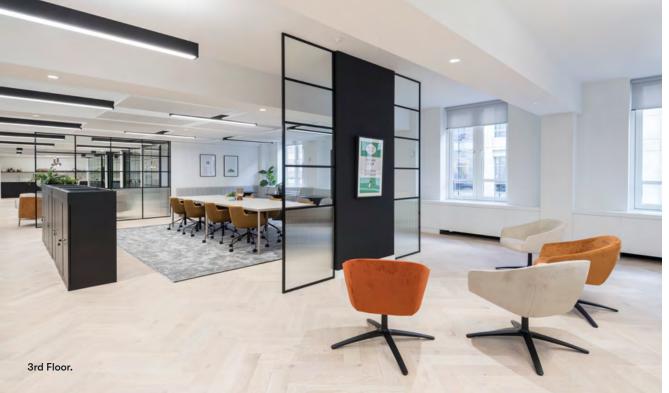

# Best in class.

The building boasts amazing amenities, including a newly refurbished reception area and top end-of-journey facilities.

Highly specified workspace.

The available floors provide the ideal work environment for a range of occupiers. The third floor has been newly fitted to the highest of standards, while the fifth floor provides Cat A space to make your own.

# More space to play.

Each floor benefits from a spacious private terrace, along with a kitchenette. The third floor has a fully fitted plug & play layout, providing the optimal mix of open plan desks, meeting rooms and breakout areas.