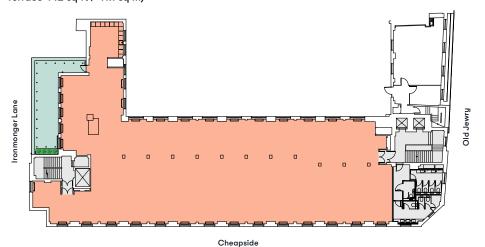

### **Schedule of Areas**

| Floor | Spec           |                     | Sq Ft          | Sq M            |
|-------|----------------|---------------------|----------------|-----------------|
| 6th   | CAT A          | Office<br>(Terrace) |                | LET             |
| 5th   | CAT A          | Office<br>(Terrace) | 6,624<br>(442) | 615.4<br>(41.1) |
| 3rd   | Plug &<br>Play | Office<br>(Terrace) | 7,798<br>(179) | 724.5<br>(16.6) |
| Total |                |                     | 14,422         | 1,339.9         |

## Plug & Play 3rd Floor 7,798 sq ft / 724.5 sq m

Terrace 179 sq ft / 16.6 sq m)

Open plan desks

Hot desks

Kitchenette

Meeting room (10 persons)

Meeting room (4 persons)

# 5th Floor 6,624 sq ft / 615.4 sq m

Terrace 442 sq ft / 41.1 sq m)

FloorTerrace

Core