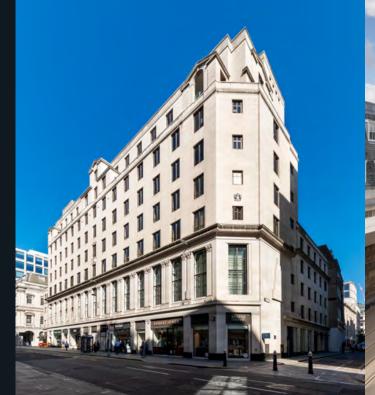

# **Becket House**

36 Old Jewry London EC2

Now available 6,624 - 14,422 sq ft Refurbished workspace with all available

floors featuring a private terrace

# Time for a change.

Becket House offers exceptional workspace in the heart of the City of London. The high quality finishes and wellbeing amenities, including a private terrace on each floor, will attract the most aspirational occupiers.